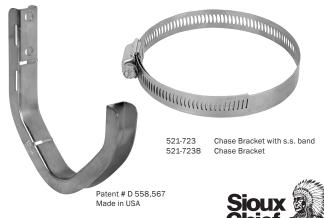

## Commercial Chase Bracket Installation Instructions

Bracket can be fastened to vent or stack pipe with stainless steel band. Although not necessary, additional band can be used in the slot provided to secure bracket to vertical pipe. Bracket can also be secured to any flat surface with approved hardware using two mounting holes provided.

## INSTALLATION

Position horizontal piping in the bracket to cradle the water header then solder copper pipe to the bracket. Heat the pipe, not the bracket. Maximum load is 275 lbs.

Optional installation allows installer to secure water header by using a stainless band or cable tie threaded through horizontal slot then secure band or tie around water header and through the front channel of the bracket.